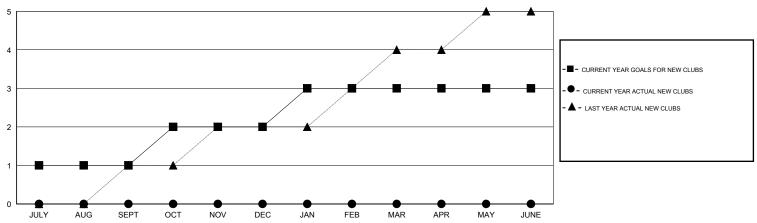

## GMT: HAL GRIFFIN LOCATION TEXAS

| Clubs                 |                  |           |                  |                  |             |  |
|-----------------------|------------------|-----------|------------------|------------------|-------------|--|
| RESULTS FOR 2015-2016 |                  |           |                  |                  |             |  |
| QUARTER               | NEW CLUB<br>GOAL | NEW CLUBS | DROPPED<br>CLUBS | NET<br>GAIN/LOSS | QUARTER     |  |
|                       |                  |           |                  |                  |             |  |
|                       |                  | •         | •                |                  |             |  |
| JULY/AUG/SEPT         | 1                | 0         | 0                | 0                | JULY/AUG/SE |  |
| OCT/NOV/DEC           | 1                | 0         | 0                | 0                | OCT/NOV/DEC |  |
| JAN/FEB/MAR           | 1                | 0         | 0                | 0                | JAN/FEB/MAR |  |
| APR/MAY/JUNE          | 0                | 0         | 0                | 0                | APR/MAY/JUN |  |

## GOALS AND ACTUAL NEW CLUBS CUMULATIVE