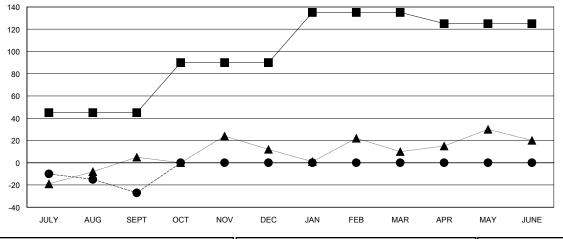

| Members               |                    |                                     |                    |                  |  |  |  |  |
|-----------------------|--------------------|-------------------------------------|--------------------|------------------|--|--|--|--|
| RESULTS FOR 2015-2016 |                    |                                     |                    |                  |  |  |  |  |
| QUARTER               | NEW MEMBER<br>GOAL | CHARTER AND<br>NEW MEMBERS<br>ADDED | DROPPED<br>MEMBERS | NET<br>GAIN/LOSS |  |  |  |  |
| JULY/AUG/SEPT         | 45                 | 59                                  | 86                 | -27              |  |  |  |  |
| OCT/NOV/DEC           | 45                 | 0                                   | 0                  | 0                |  |  |  |  |
| JAN/FEB/MAR           | 45                 | 0                                   | 0                  | 0                |  |  |  |  |
| APR/MAY/JUNE          | -10                | 0                                   | 0                  | 0                |  |  |  |  |

## GOALS AND ACTUAL MEMBERS CUMULATIVE

| -■- CURRENT YEAR GOALS FOR NEW    |
|-----------------------------------|
| MEMBERS                           |
| - ● - CURRENT YEAR ACTUAL MEMBERS |
| - A - LAST VEAD ACTUAL MEMBERS    |